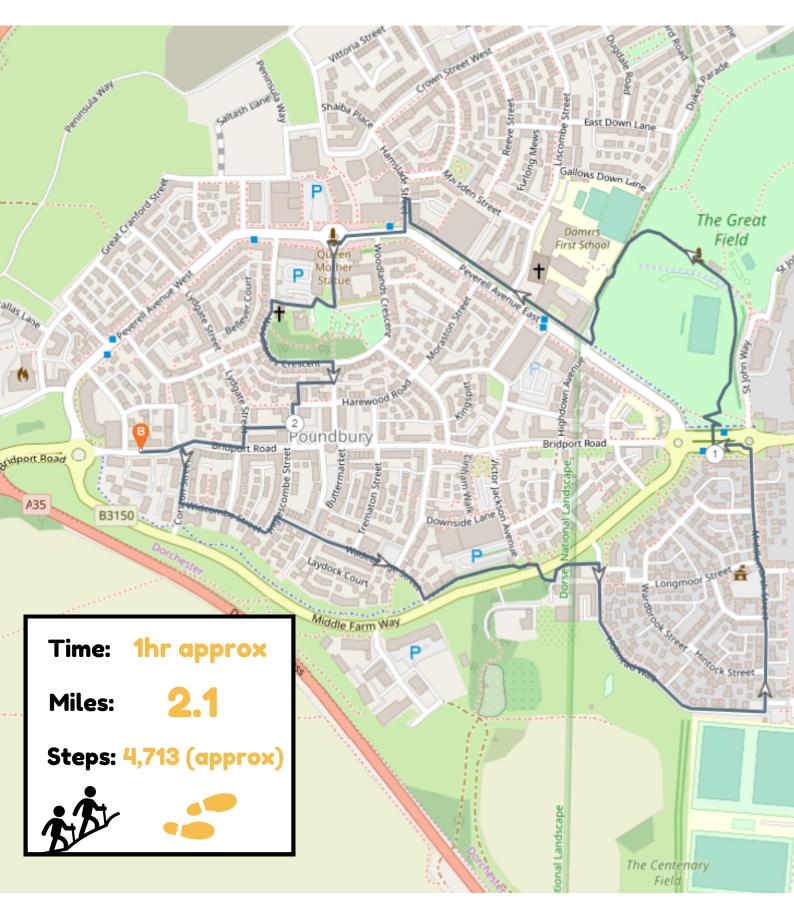

#### Get ready for the 12 Hour Step Challenge!

Encompass Care is excited to support the Dorchester Poundbury Rotary Club to help spread the word about their new fundraiser - The 12 Hour Step Challenge. Help us raise funds for MOSAIC and other Rotary Charities by challenging yourself to increase your usual number of steps.

Anyone can take part! There is no age limit or steps limit. If you usually do 5,000 steps per day, challenge yourself to do 7,500. If you usually do 10,000 steps per day, challenge yourself to do 15,000...

Are you up for this?

Contact us today to find out how you can get involved!



# Step Challenge Route



### Maiden Castle







#### Maiden Castle







# Step Challenge Route



## **Poundbury Parks**







### **Poundbury Parks**