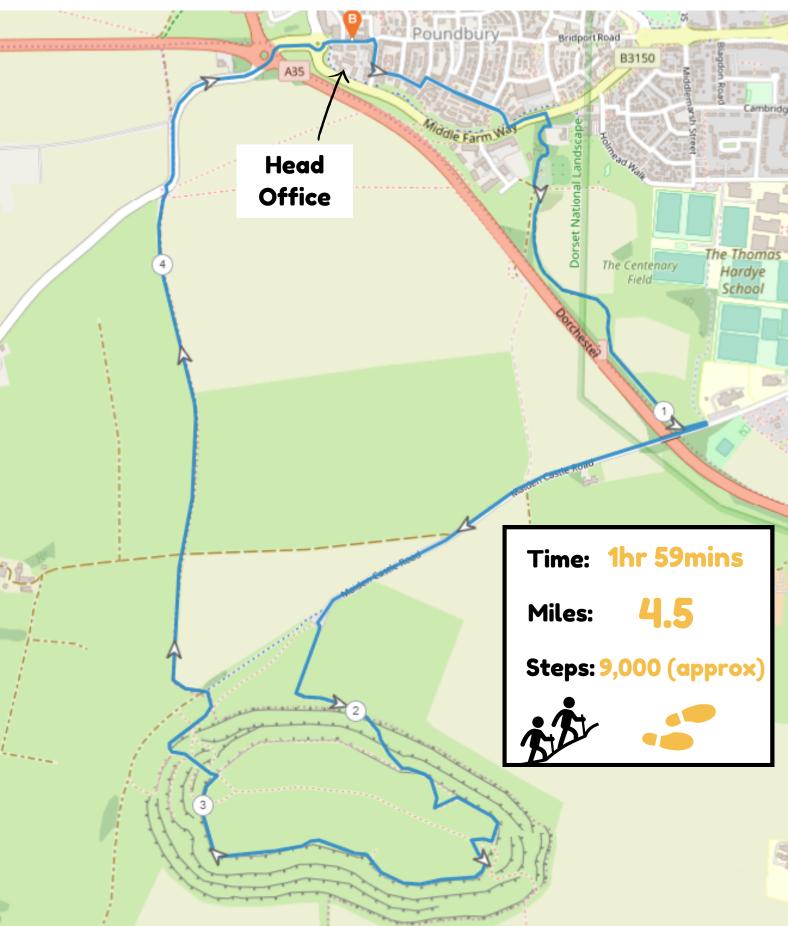

#### Get ready for the 12 Hour Step Challenge!

Encompass Care is excited to support the Dorchester Poundbury Rotary Club to help spread the word about their new fundraiser - The 12 Hour Step Challenge. Help us raise funds for MOSAIC and other Rotary Charities by challenging yourself to increase your usual number of steps.

Anyone can take part! There is no age limit or steps limit. If you usually do 5,000 steps per day, challenge yourself to do 7,500. If you usually do 10,000 steps per day, challenge yourself to do 15,000...

Are you up for this?

Contact us today to find out how you can get involved!



# Step Challenge Route



### Maiden Castle







#### Maiden Castle







# Step Challenge Route



## **Poundbury Parks**







### **Poundbury Parks**